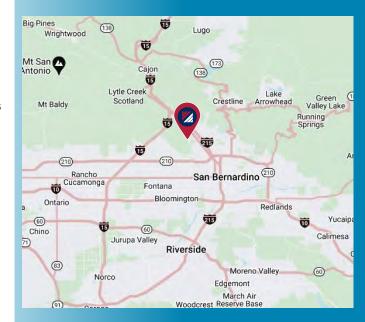

# 5770 NORTH INDUSTRIAL PARKWAY SAN BERNARDINO, CA 92407

**FOR LEASE** 

± 52,160 CROSS DOCK TRUCK TERMINAL



# PROPERTY HIGHLIGHTS



46,160 SF

Cross Dock Terminal



**6,000 SF**Office Space



**11.07** Acres



100 Dock Doors
1 Grade Door



**141 Trailer Stalls**73 Automobile Parking Stalls



Paved
Secured and Lit



Immediate Fwy Access to Interstate 215, 15 & 10



### FOR MORE INFORMATION PLEASE CONTACT:

### **CONNOR IM**

Associate O: 909.912.0020 | M: 253.592.4258 E: cim@daumcre.com CA DRE #02078699

# **MARK SCHAFER**

Executive Vice President O: 909.652.9052 | M: 949.923.9890 E: MSchafer@daumcre.com CA DRE #01902664

# **CODY WOLF**

Executive Vice President
O: 909.912.0018 | M: 909.996.5760
E: CWolf@daumcre.com
CA DRE #01997598

### ANOTHER PROJECT BY:



D/AQ Corp. #01129558. Maps Courtesy ©Google & ©Microsoft. Although all information is furnished regarding for sale, rental or financing is from sources deemed reliable, such information has not been verified and no express representation is made nor is any to be implied as to the accuracy thereof, and it is submitted subject to errors, omissions, changes of price, rental or other conditions