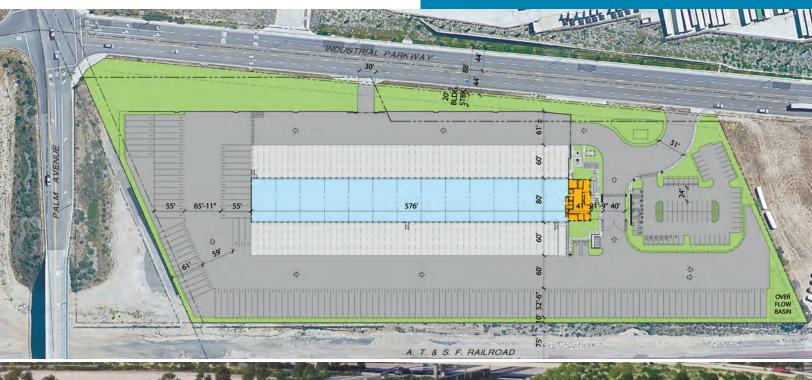

# PROPERTY HIGHLIGHTS

46,160 SF

Cross Dock Terminal

**6,000 SF**Office Space

**11.07** Acres

100 Dock Doors
1 Grade Door

**141 Trailer Stalls**73 Automobile Parking Stalls

Paved
Secured and Lit