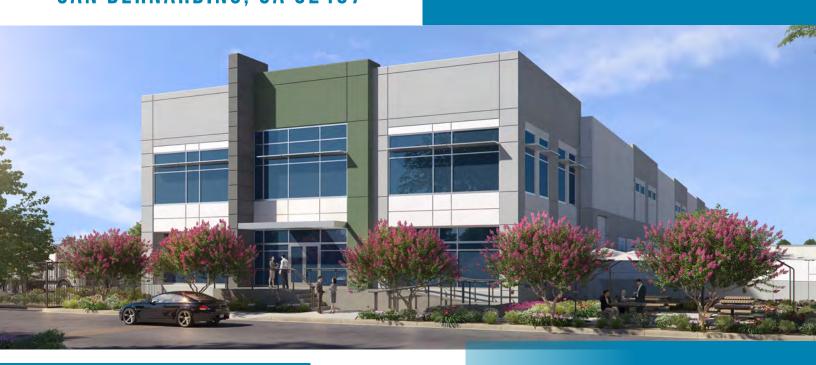

# 5770 NORTH INDUSTRIAL PARKWAY SAN BERNARDINO, CA 92407

**FOR LEASE** 

± 52,160 CROSS DOCK TRUCK TERMINAL

# PROPERTY HIGHLIGHTS

46,160 SF

Cross Dock Terminal

**6,000 SF**Office Space

**11.07** Acres

100 Dock Doors
1 Grade Door

**141 Trailer Stalls**73 Automobile Parking Stalls

Paved
Secured and Lit