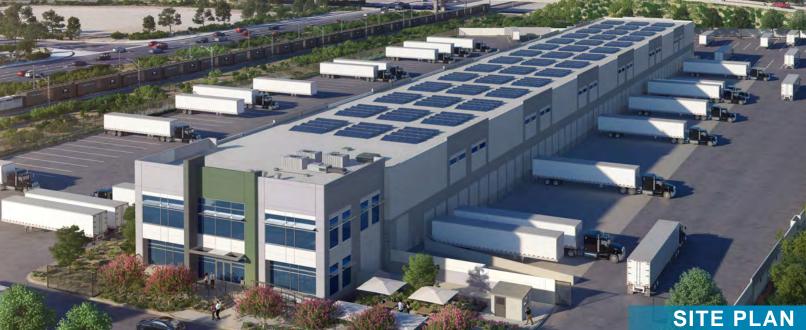

# PROPERTY HIGHLIGHTS

46,160 SF

Cross Dock Terminal

**6,000 SF**Office Space

**11.07** Acres

100 Dock Doors
1 Grade Door

**141 Trailer Stalls**73 Automobile Parking Stalls

Paved
Secured and Lit