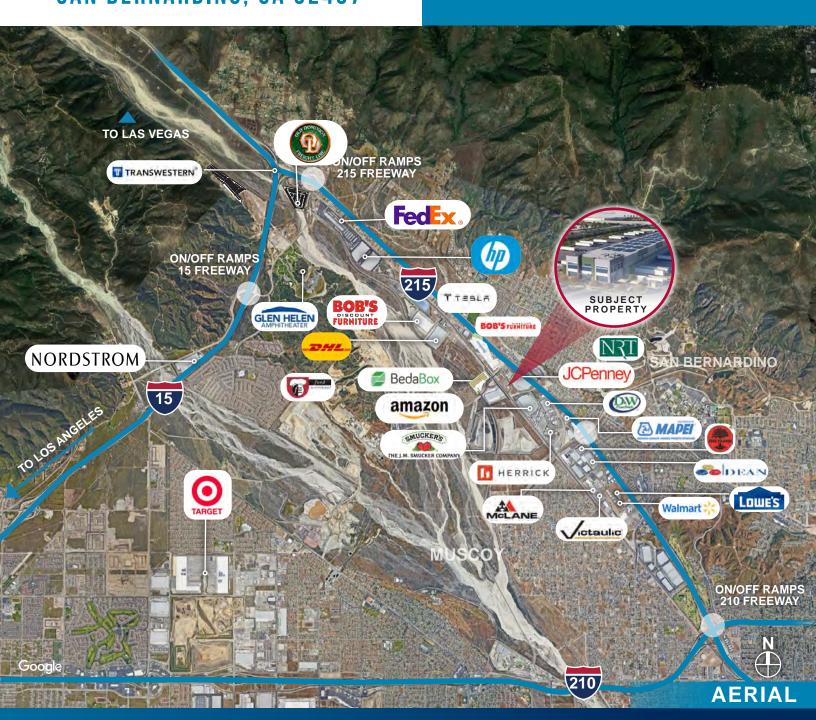

Immediate Fwy Access to Interstate 215, 15 & 10

### ANOTHER PROJECT BY:

D/AQ Corp. #01129558. Maps Courtesy ©Google & ©Microsoft. Although all information is furnished regarding for sale, rental or financing is from sources deemed reliable, such information has not been verified and no express representation is made nor is any to be implied as to the accuracy thereof, and it is submitted subject to errors, omissions, changes of price, rental or other conditions, prior sale, lease or financing, or withdrawal without notice.