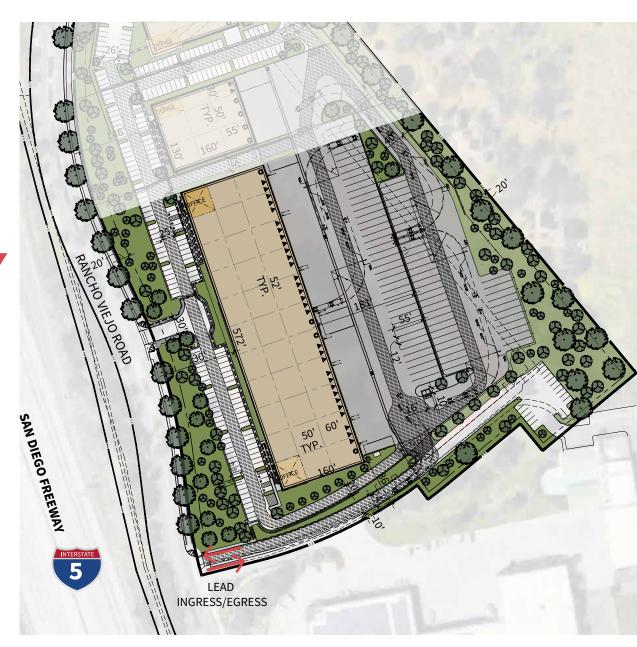

### **BUILDING #1 | ± 100,000 SF**

11.21

101,508

20,000/2-STORY

81,508

114 120

31 DH 2 GL