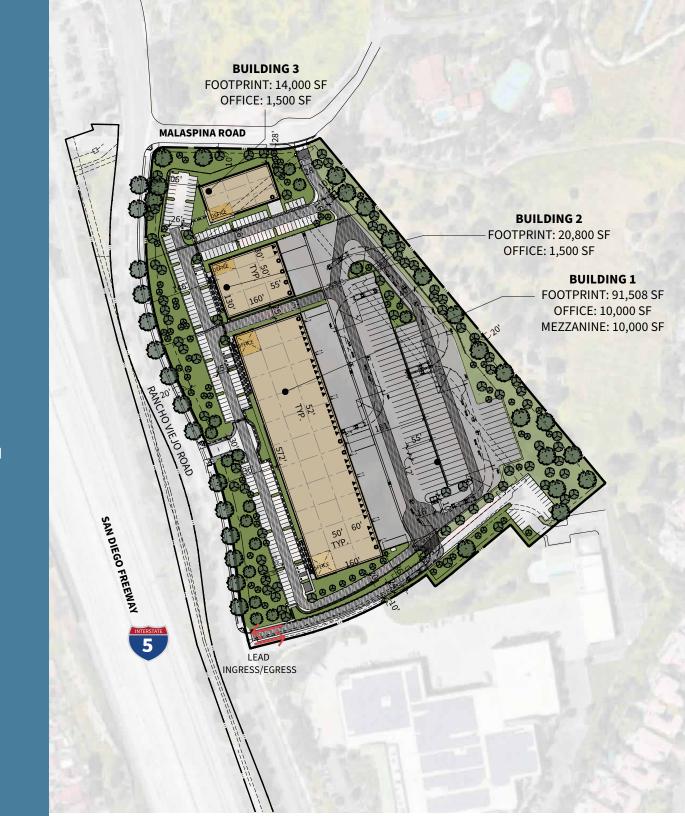

### **BUILDING #1 | ± 100,000 SF**

11.21

101,508

20,000/2-STORY

81,508

114 120

31 DH 2 GL

## **BUILDING #2 | ±20,000 SF BUILDING #3 | ± 14,000 SF**

**Building #2** 

ACRES GROSS

2.38

TOTAL SPACE AVAILABLE (SF)

20,800

20,800

1,500

19,300

PARKING

**61** 

2.93/1000

2 DH 4 GL 2 GL

**Building #3** 

ACRES GROSS

**1.73** 

TOTAL SPACE AVAILABLE (SF)

14,000

FOOTPRINT (SF)

14,000

1,500

12,500

PARKING

**55** 