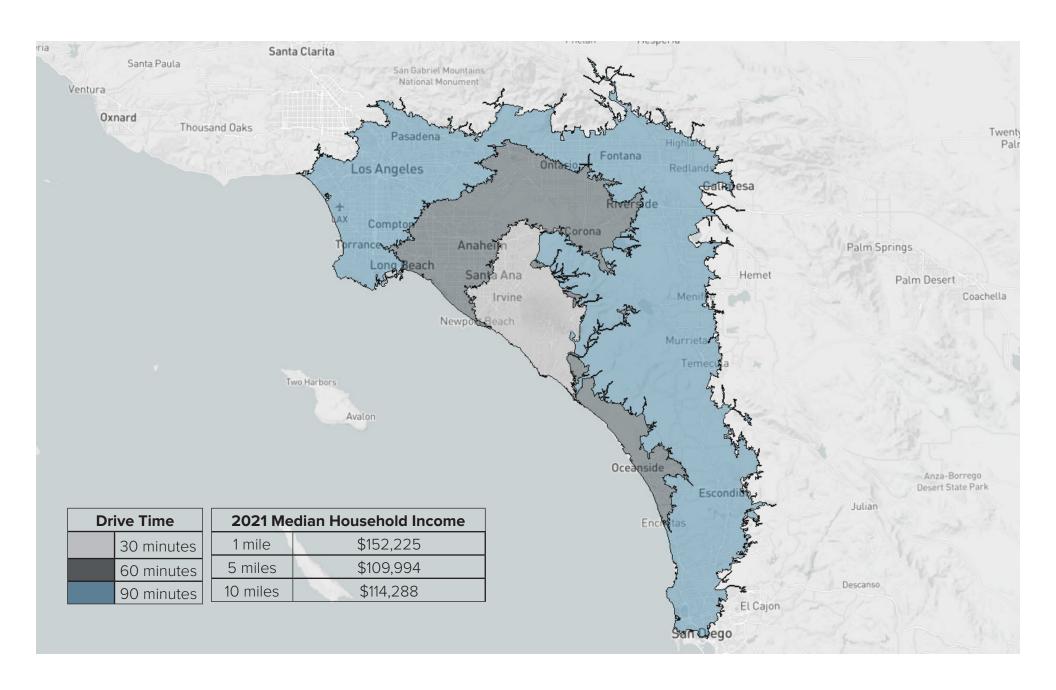

### DRIVE TIMES/HOUSEHOLD INCOME

#### **Drive times to:**

1 hour LAX

1 hour San Diego Intl Airport

1 hour San Bernardino/Prime Air

**50 min Port of Los Angeles** 

40 min Port of Long Beach

20 min SNA

Although information has been obtained from sources deemed reliable, neither Owner nor JLL makes any guarantees, warranties or representations, express or implied, as to the completeness or accuracy as to the information contained herein. Any projections, opinions, assumptions or estimates used are for example only. There may be differences between projected and actual results, and those differences may be material. The Property may be withdrawn without notice. Neither Owner nor JLL accepts any liability for any loss or damage suffered by any party resulting from reliance on this information. If the recipient of this information has signed a confidentiality agreement regarding this matter, this information is subject to the terms of that agreement. ©2022. Jones Lang LaSalle IP, Inc. All rights reserved.