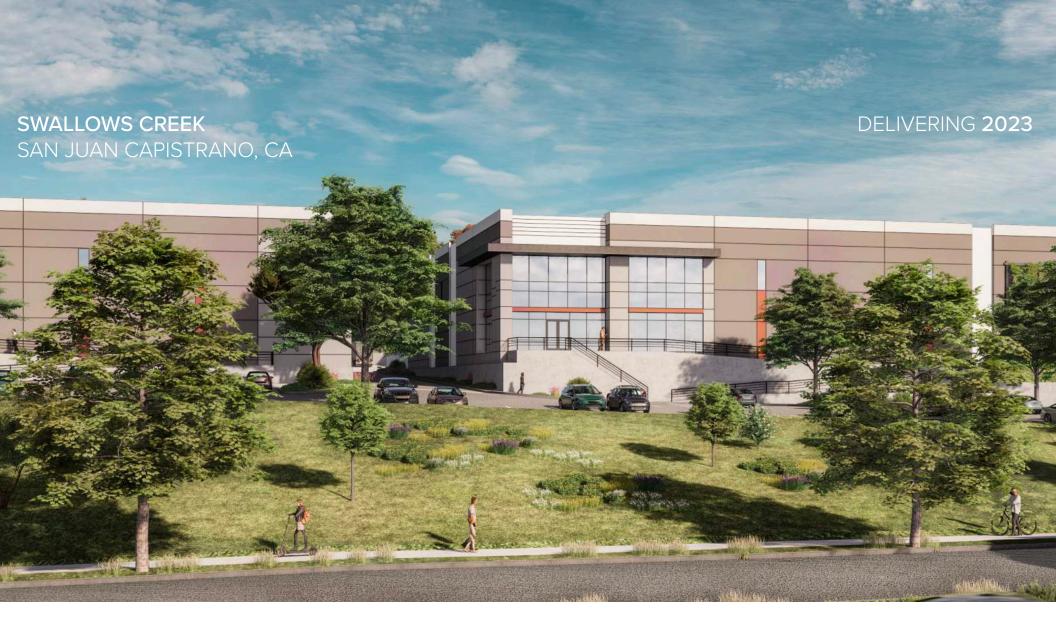

15.32-ACRE SITE ±14,000, ±20,000 AND ±100,000 SF BUILDINGS WAREHOUSE / DISTRIBUTION / LOGISTICS

Another project by: