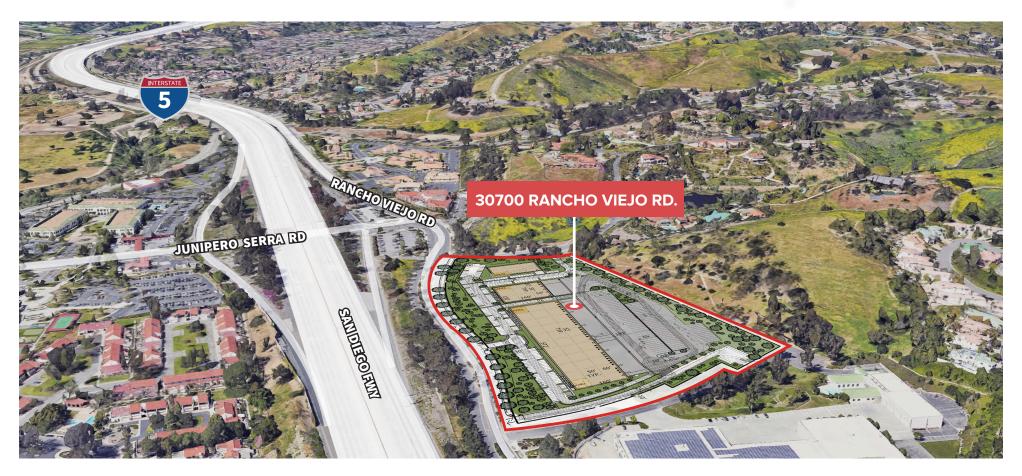

15.32-ACRE SITE ±14,000, ±20,000 AND ±100,000 SF BUILDINGS WAREHOUSE / DISTRIBUTION / LOGISTICS

Another project by:

## ACCESS AT YOUR DOORSTEP

- 15.32-acre site
- Reach all of Southern California in less than a 2-hour delivery window
- 265,000 cars per day frontage
- Immediate I-5 freeway access at Junipero Serra Rd
- Immediate access to Laguna Niguel Metrolink Station