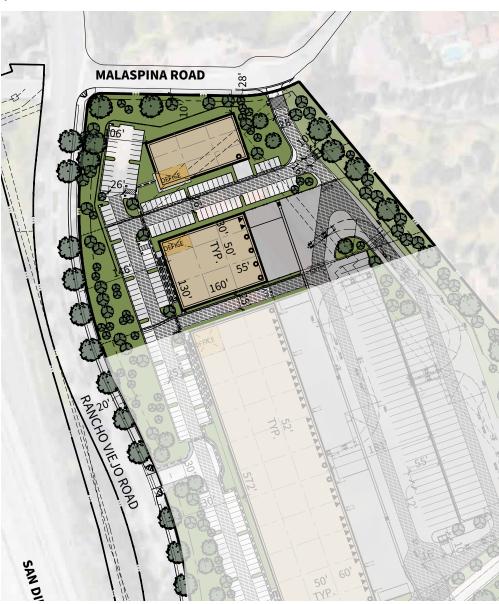

## **BUILDING #2 | ±20,000 SF BUILDING #3 | ± 14,000 SF**

**Building #2** 

ACRES GROSS

2.38

TOTAL SPACE AVAILABLE (SF)

20,800

20,800

1,500

19,300

PARKING

**61** 

2.93/1000

2 DH 4 GL 2 GL

**Building #3** 

ACRES GROSS

**1.73** 

TOTAL SPACE AVAILABLE (SF)

14,000

FOOTPRINT (SF)

14,000

1,500

12,500

PARKING

**55** 