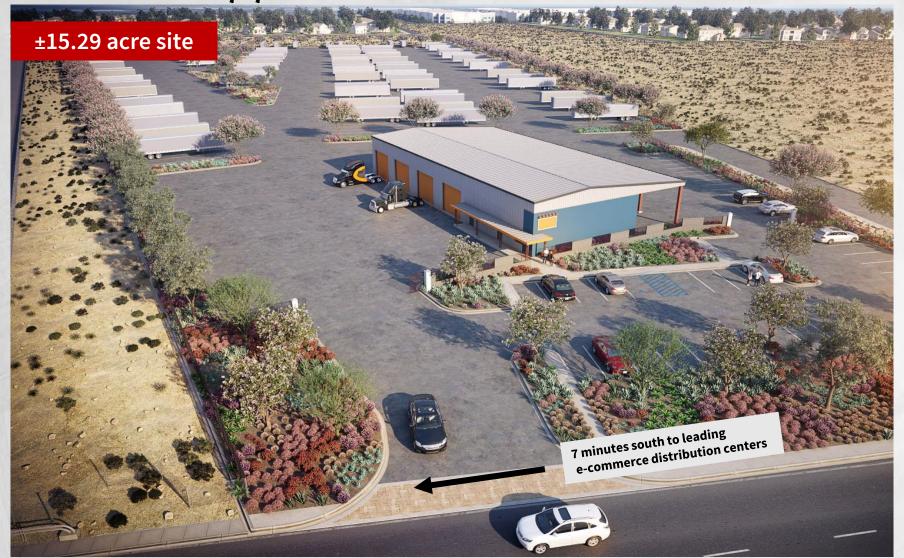

## ±15.29 acre trailer parking and maintenance facility +/- 390 truck parking spots

## **PROPERTY SPECS**

- ±15.29 acre trailer and transload facility ±390 trailers
- Neighbors include; Mattel, Kohls, Amazon, Stater Bros. Cooper Tires, Kohler
- Port of Long Beach TRZ (50-3) status available
- Close access to San Bernardino International Airport including
  - U.S. Customs office
  - New 700,000 sq ft Eastgate Air Cargo Logistics Center
  - Amazon Prime Air and UPS air freight hubs
- Close to BNSF intermodal container facility
- Close access to I-215, I-210 and I-10.
- Approx. 8,746 sq ft office/shop building with 6 GL doors; 1,746 sq ft second floor office
- Approx. 20' shop warehouse clearance
- 47 auto parking stalls
- Fully fenced/gated, lighted and secured trailer yard and transload facility
- Parking provided for 40' containers (±250 spaces) & 53' trailers (±140 spaces)