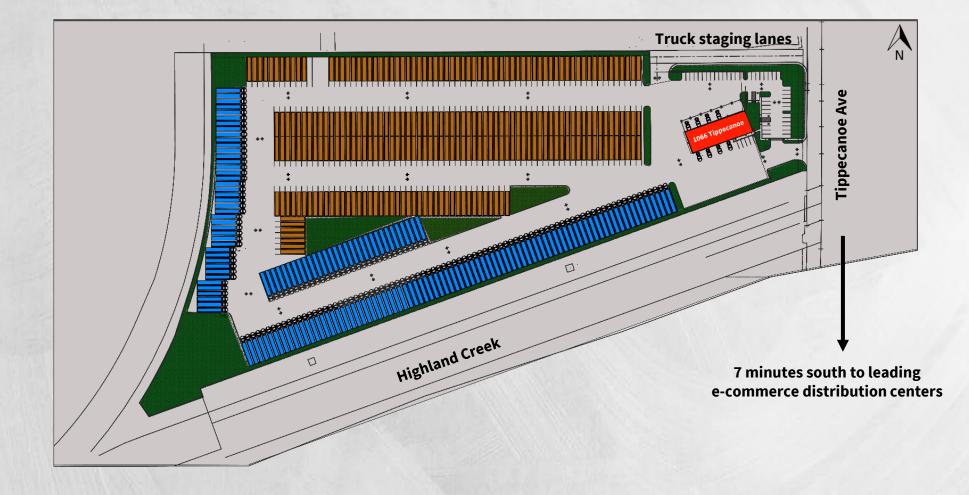

## ±15.29 acre trailer parking and maintenance facility +/- 390 truck parking spots

## **PROPERTY SPECS**

- ±15.29 acre trailer and transload facility ±390 trailers
- Neighbors include; Mattel, Kohls, Amazon, Stater Bros. Cooper Tires, Kohler
- Port of Long Beach TRZ (50-3) status available
- Close access to San Bernardino International Airport including
  - U.S. Customs office
  - New 700,000 sq ft Eastgate Air Cargo Logistics Center
  - Amazon Prime Air and UPS air freight hubs
- Close to BNSF intermodal container facility
- Close access to I-215, I-210 and I-10.
- Approx. 8,746 sq ft office/shop building with 6 GL doors; 1,746 sq ft second floor office
- Approx. 20' shop warehouse clearance
- 47 auto parking stalls
- Fully fenced/gated, lighted and secured trailer yard and transload facility
- Parking provided for 40' containers (±250 spaces) & 53' trailers (±140 spaces)