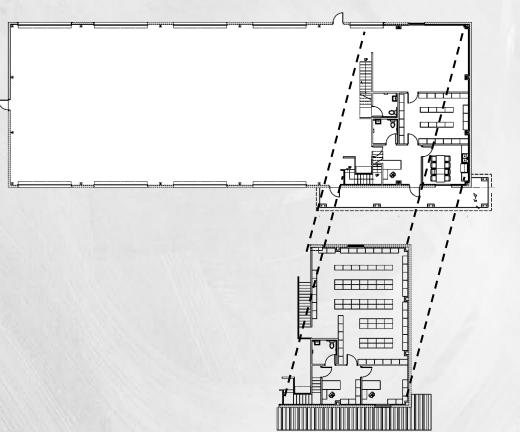

## **PROPERTY SPECS**

- ±15.29 acre trailer and transload facility ±390 trailers
- Neighbors include; Mattel, Kohls, Amazon, Stater Bros. Cooper Tires, Kohler
- Port of Long Beach TRZ (50-3) status available
- Close access to San Bernardino International Airport including
  - U.S. Customs office
  - New 700,000 sq ft Eastgate Air Cargo Logistics Center
  - Amazon Prime Air and UPS air freight hubs
- Close to BNSF intermodal container facility
- Close access to I-215, I-210 and I-10.
- Approx. 8,746 sq ft office/shop building with 6 GL doors; 1,746 sq ft second floor office
- Approx. 20' shop warehouse clearance
- 47 auto parking stalls
- Fully fenced/gated, lighted and secured trailer yard and transload facility
- Parking provided for 40' containers (±250 spaces) & 53' trailers (±140 spaces)