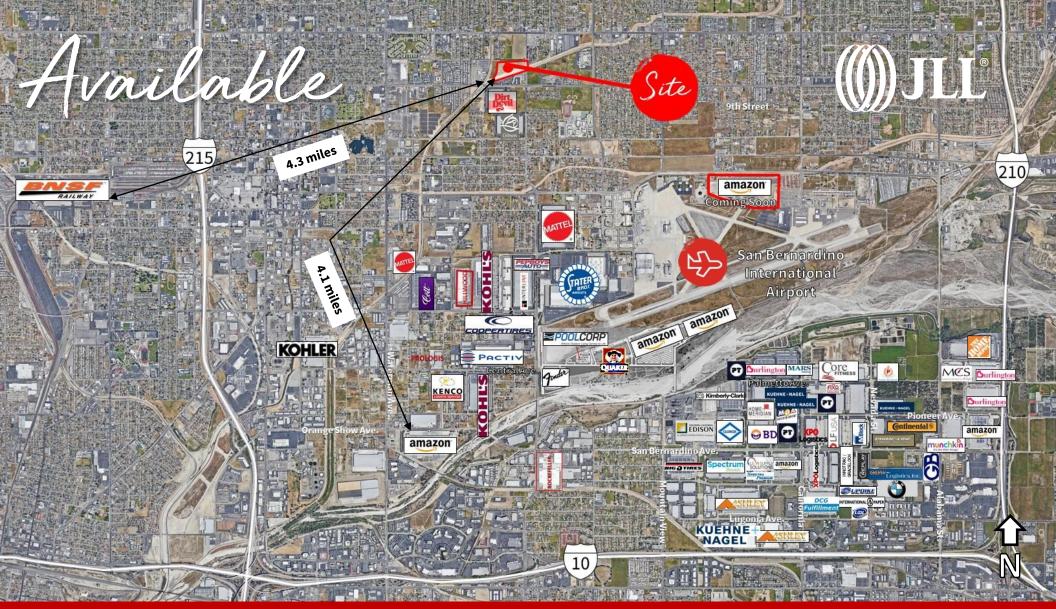

## **PROPERTY SPECS**

- ±15.29 acre trailer and transload facility ±390 trailers
- Neighbors include; Mattel, Kohls, Amazon, Stater Bros. Cooper Tires, Kohler
- Port of Long Beach TRZ (50-3) status available
- Close access to San Bernardino International Airport including
  - U.S. Customs office
  - New 700,000 sq ft Eastgate Air Cargo Logistics Center
  - Amazon Prime Air and UPS air freight hubs
- Close to BNSF intermodal container facility
- Close access to I-215, I-210 and I-10.
- Approx. 8,746 sq ft office/shop building with 6 GL doors; 1,746 sq ft second floor office
- Approx. 20' shop warehouse clearance
- 47 auto parking stalls
- Fully fenced/gated, lighted and secured trailer yard and transload facility
- Parking provided for 40' containers (±250 spaces) & 53' trailers (±140 spaces)

## 1066 N. Tippecanoe Avenue, San Bernardino CA 92408

2.1M+

population

nearly

950,000+

| 3        | $\sim$ |
|----------|--------|
| major    |        |
| highways |        |

major

railways