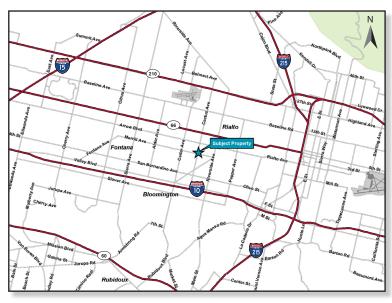

700 Square Foot Office
- +/- 4.576 Acre Lot
- 23 Dock High Loading Doors
- 1 Ground Level Door
- Edge of Dock Plates at Each Door
- Great Access to the 10 & 210 Freeways
- Zoned M1



### **Another Project By:**





Steve Sprenger
Executive Managing Director
909.974.4080
ssprenger@ngkf.com
CA RE Lic. #01202806

Randy Lockhart
Executive Managing Director
909.974.4067
rlockhart@ngkf.com
CA RE Lic. #00974981

+/- 9,650 SF on +/- 4.576 Acres

446 South Yucca Avenue, Rialto, CA 92376



## Another Project By:





Steve Sprenger
Executive Managing Director
909.974.4080

ssprenger@ngkf.com CA RE Lic. #01202806 Randy Lockhart
Executive Managing Director
909.974.4067
rlockhart@ngkf.com
CA RE Lic. #00974981

+/- 9,650 SF on +/- 4.576 Acres

446 South Yucca Avenue, Rialto, CA 92376

### LOCAL MAP



#### **REGIONAL MAP**



### **Another Project By:**





Steve Sprenger
Executive Managing Director
909.974.4080
ssprenger@ngkf.com
CA RE Lic. #01202806

Randy Lockhart
Executive Managing Director
909.974.4067
rlockhart@ngkf.com
CA RE Lic. #00974981