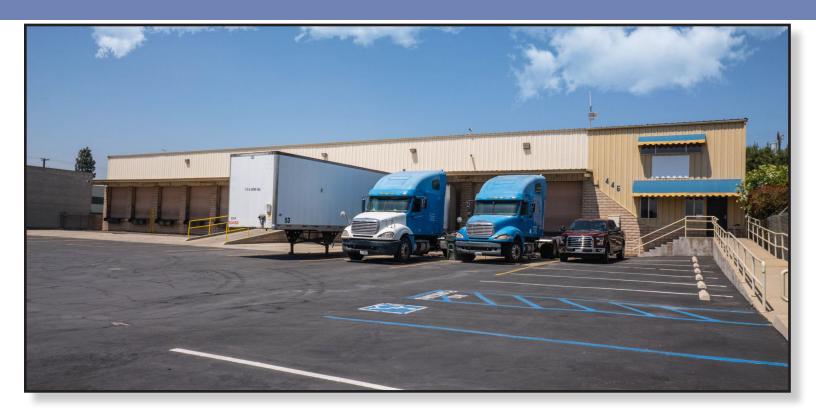

### **FEATURES:**

- +/- 9,650 Square Foot Building
- +/- 1,700 Square Foot Office
- +/- 4.576 Acre Lot
- 23 Dock High Loading Doors
- 1 Ground Level Door
- Edge of Dock Plates at Each Door
- Great Access to the 10 & 210 Freeways
- Zoned M1

+/- 9,650 SF on +/- 4.576 Acres

446 South Yucca Avenue, Rialto, CA 92376