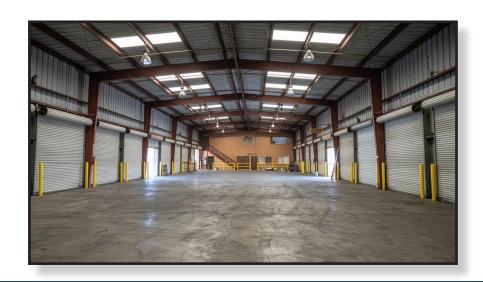

### **FEATURES:**

- +/- 9,650 Square Foot Building
- +/- 1,700 Square Foot Office
- +/- 4.576 Acre Lot
- 23 Dock High Loading Doors
- 1 Ground Level Door
- Edge of Dock Plates at Each Door
- Great Access to the 10 & 210 Freeways
- Zoned M1