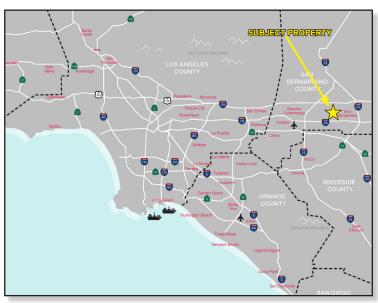

+/- 4.576 Acre Lot
- 23 Dock High Loading Doors
- 1 Ground Level Door
- Edge of Dock Plates at Each Door
- Great Access to the 10 & 210 Freeways
- Zoned M1



### **Another Project By:**





Steve Sprenger
Executive Managing Director
909.974.4080
ssprenger@ngkf.com
CA RE Lic. #01202806

Randy Lockhart
Executive Managing Director
909.974.4067
rlockhart@ngkf.com
CA RE Lic. #00974981

+/- 9,650 SF on +/- 4.576 Acres

446 South Yucca Avenue, Rialto, CA 92376



## Another Project By:





Steve Sprenger
Executive Managing Director
909.974.4080

ssprenger@ngkf.com CA RE Lic. #01202806 Randy Lockhart
Executive Managing Director
909.974.4067
rlockhart@ngkf.com
CA RE Lic. #00974981

+/- 9,650 SF on +/- 4.576 Acres

446 South Yucca Avenue, Rialto, CA 92376

### LOCAL MAP



#### **REGIONAL MAP**



### **Another Project By:**





Steve Sprenger
Executive Managing Director
909.974.4080
ssprenger@ngkf.com
CA RE Lic. #01202806

Randy Lockhart
Executive Managing Director
909.974.4067
rlockhart@ngkf.com
CA RE Lic. #00974981