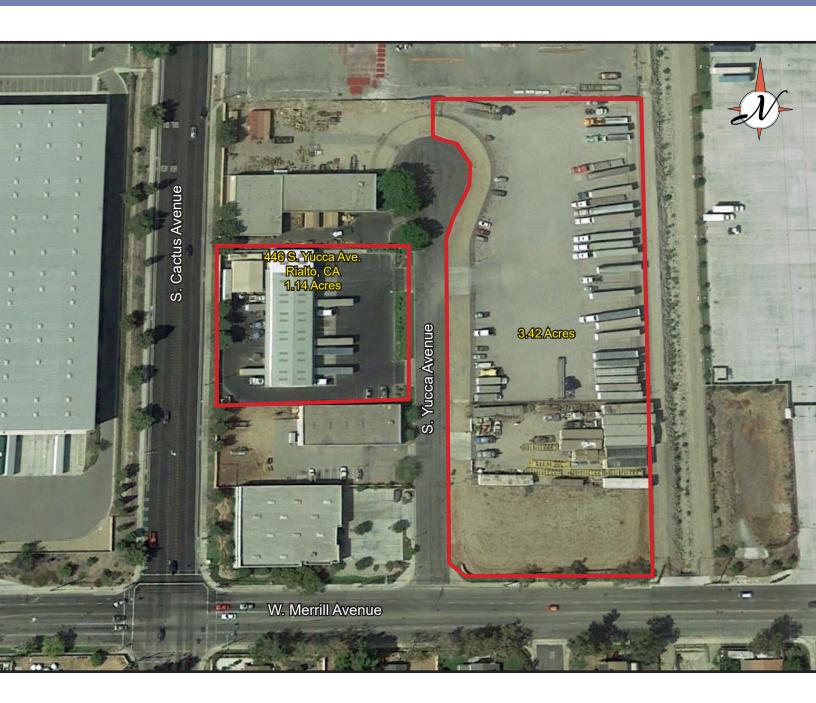

art@ngkf.com
CA RE Lic. #00974981

3281 E. Guasti Road | Suite 600 | Ontario | CA | 91761 | (P) 909.974.4080 | (F) 909.390.8645 | www.ngkf.com | Corporate CA RE Lic. #01355491

+/- 9,650 SF on +/- 4.576 Acres

446 South Yucca Avenue, Rialto, CA 92376



### **FEATURES:**

- +/- 9,650 Square Foot Building
- +/- 1,700 Square Foot Office
- +/- 4.576 Acre Lot
- 23 Dock High Loading Doors
- 1 Ground Level Door
- Edge of Dock Plates at Each Door
- Great Access to the 10 & 210 Freeways
- Zoned M1



### **Another Project By:**





Steve Sprenger
Executive Managing Director
909.974.4080
ssprenger@ngkf.com
CA RE Lic. #01202806

Randy Lockhart
Executive Managing Director
909.974.4067
rlockhart@ngkf.com
CA RE Lic. #00974981

+/- 9,650 SF on +/- 4.576 Acres

446 South Yucca Avenue, Rialto, CA 92376



## Another Project By:





Steve Sprenger
Executive Managing Director
909.974.4080

ssprenger@ngkf.com CA RE Lic. #01202806 Randy Lockhart
Executive Managing Director
909.974.4067
rlockhart@ngkf.com
CA RE Lic. #00974981

+/- 9,650 SF on +/- 4.576 Acres

446 South Yucca Avenue, Rialto, CA 92376

### LOCAL MAP



#### **REGIONAL MAP**



### **Another Project By:**





Steve Sprenger
Executive Managing Director
909.974.4080
ssprenger@ngkf.com
CA RE Lic. #01202806

Randy Lockhart
Executive Managing Director
909.974.4067
rlockhart@ngkf.com
CA RE Lic. #00974981