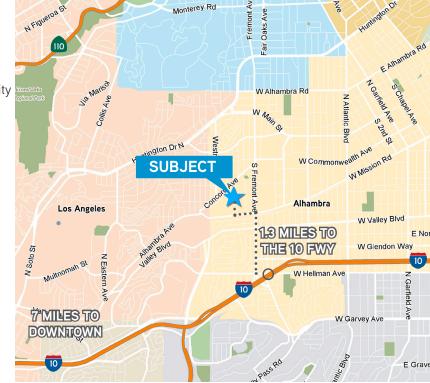

### PROJECT WEBSITE: WWW.WESTMINSTERCOMMERCECENTER.COM

**Westminster Commerce Center** is a new 122,729-square-foot business park with nine (9) units ranging in size from 13,341 square feet to 15,903. The project features an attractive east-facing elevation with two-story offices and a concrete rear truck court. Each unit features dock-high and ground-level loading, 26-foot warehouse ceiling height, ESFR sprinklers that allow high-pile storage, 3% skylights, LED lighting and separately metered utilities. Located at the western boundary of the San Gabriel Valley, **Westminster Commerce Center** is only a 13 minutes drive to Downtown Los Angeles, 14 minutes to Pasadena and 12 minutes south to the industrial cities of Vernon and Commerce.

### Project Features:

- Units from 13,341 SF to 15,903 SF in Size
- Units C&D can be Combined to ±26,682 SF
- 26' Ceiling Height
- Concrete Rear Truck Court with Drive Around Accessibility
- ESFR Sprinklers
- 3% Skylights
- Ready Access to 10, 710, 5 and 60 Fwys
- Retail Amenities Nearby on Fremont Ave