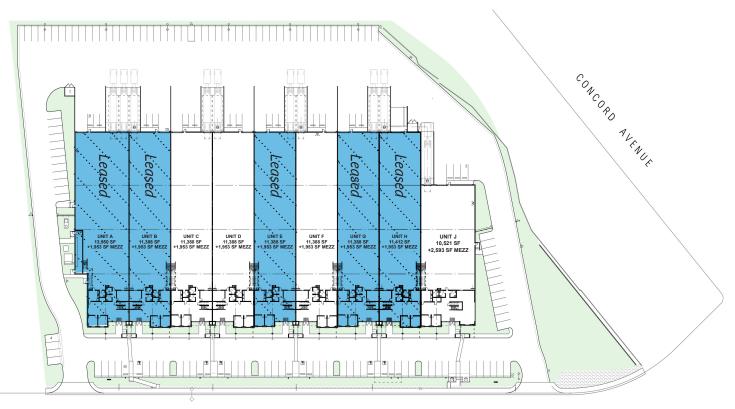

### PROJECT WEBSITE: WWW.WESTMINSTERCOMMERCECENTER.COM

**Westminster Commerce Center** is a new 122,729-square-foot business park with nine (9) units ranging in size from 13,341 square feet to 15,903. The project features an attractive east-facing elevation with two-story offices and a concrete rear truck court. Each unit features dock-high and ground-level loading, 26-foot warehouse ceiling height, ESFR sprinklers that allow high-pile storage, 3% skylights, LED lighting and separately metered utilities. Located at the western boundary of the San Gabriel Valley, **Westminster Commerce Center** is only a 13 minutes drive to Downtown Los Angeles, 14 minutes to Pasadena and 12 minutes south to the industrial cities of Vernon and Commerce.

### Project Features:

- Units from 13,341 SF to 15,903 SF in Size
- Units C&D can be Combined to ±26,682 SF
- 26' Ceiling Height
- Concrete Rear Truck Court with Drive Around Accessibility
- ESFR Sprinklers
- 3% Skylights
- Ready Access to 10, 710, 5 and 60 Fwys
- Retail Amenities Nearby on Fremont Ave

#### Each Unit Has:

- ±2,024 SF Average Finished Ground Floor Office
- ±2,024 SF Average Finished Office Mezzanine
- Dock High and Ground Level Loading Docks have Mechanical Load Levelers

 Office Parking in Front
300 Amp, 277/480 Volt, 3 Phase Electrical Service, Separate Metered
LED Warehouse Lighting