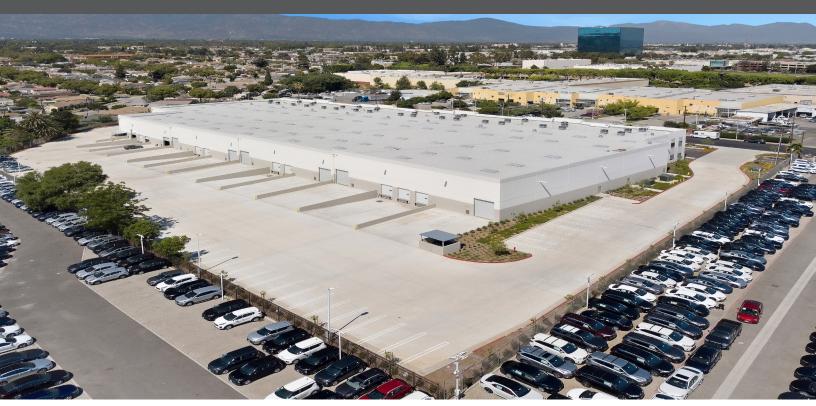

### PROJECT WEBSITE: WWW.WESTMINSTERCOMMERCECENTER.COM

**Westminster Commerce Center** is a new 122,729-square-foot business park with nine (9) units ranging in size from 13,341 square feet to 15,903. The project features an attractive east-facing elevation with two-story offices and a concrete rear truck court. Each unit features dock-high and ground-level loading, 26-foot warehouse ceiling height, ESFR sprinklers that allow high-pile storage, 3% skylights, LED lighting and separately metered utilities. Located at the western boundary of the San Gabriel Valley, **Westminster Commerce Center** is only a 13 minutes drive to Downtown Los Angeles, 14 minutes to Pasadena and 12 minutes south to the industrial cities of Vernon and Commerce.

### Project Features:

- Units from 13,341 SF to 15,903 SF in Size
- Units C&D can be Combined to ±26,682 SF
- 26' Ceiling Height
- Concrete Rear Truck Court with Drive Around Accessibility
- ESFR Sprinklers
- 3% Skylights
- Ready Access to 10, 710, 5 and 60 Fwys
- Retail Amenities Nearby on Fremont Ave