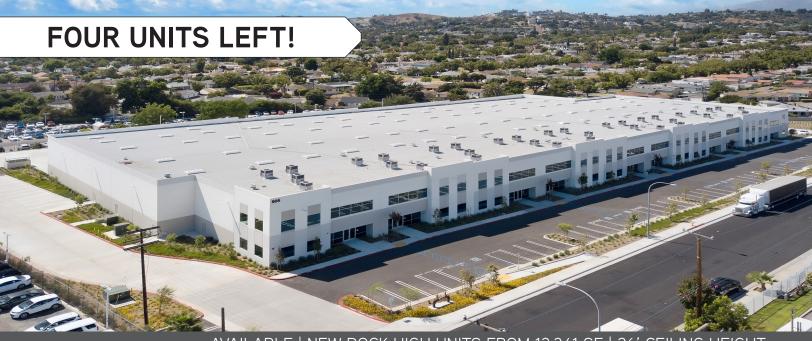

AVAILABLE | NEW DOCK HIGH UNITS FROM 13,341 SF | 26' CEILING HEIGHT

### PROJECT WEBSITE: WWW.WESTMINSTERCOMMERCECENTER.COM

**Westminster Commerce Center** is a new 122,729-square-foot business park with nine (9) units ranging in size from 13,341 square feet to 15,903. The project features an attractive east-facing elevation with two-story offices and a concrete rear truck court. Each unit features dock-high and ground-level loading, 26-foot warehouse ceiling height, ESFR sprinklers that allow high-pile storage, 3% skylights, LED lighting and separately metered utilities. Located at the western boundary of the San Gabriel Valley, **Westminster Commerce Center** is only a 13 minutes drive to Downtown Los Angeles, 14 minutes to Pasadena and 12 minutes south to the industrial cities of Vernon and Commerce.