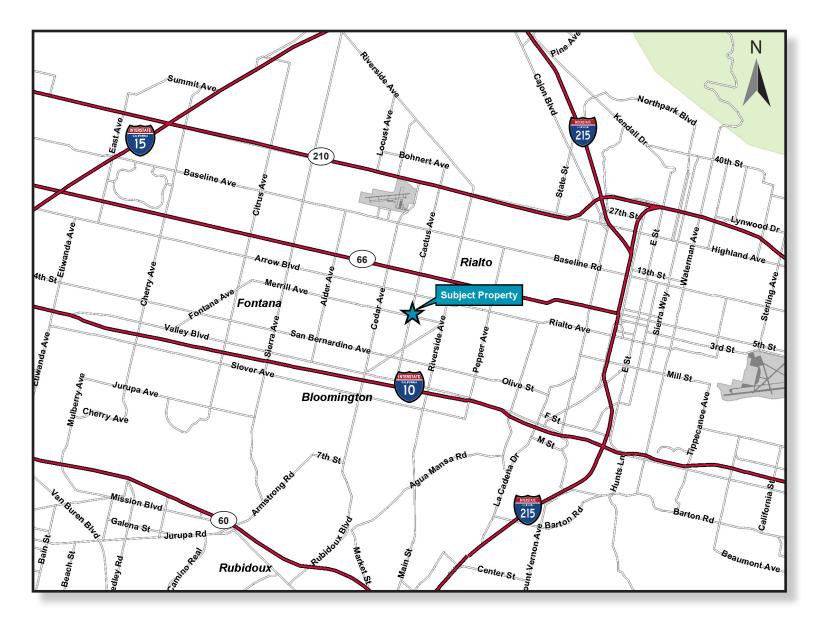

# **FOR LEASE** 446 South Yucca Avenue, Rialto, CA 92376

### +/- 9,650 SF on +/- 4 Acres

#### **REGIONAL MAP**

Steve Sprenger Executive Managing Director 909.974.4080 ssprenger@ngkf.com CA RE Lic. #01202806 Randy Lockhart Executive Managing Director 909.974.4067 rlockhart@ngkf.com CA RE Lic. #00974981