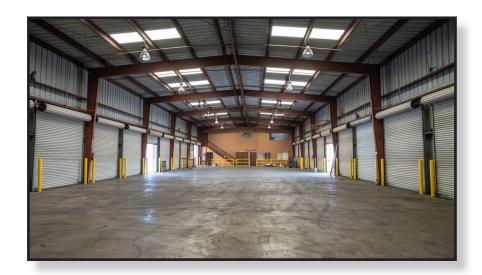

## **FOR LEASE** 23 Dock High Position Building

#### +/- 9,650 SF on +/- 4 Acres

Steve Sprenger Executive Managing Director 909.974.4080 ssprenger@ngkf.com CA RE Lic. #01202806 Randy Lockhart Executive Managing Director 909.974.4067 rlockhart@ngkf.com CA RE Lic. #00974981

## FEATURES:

- +/- 9,650 Square Foot Building
- +/- 1,700 Square Foot Office
- +/- 4 Acre Lot
- 23 Dock High Loading Doors
- 1 Ground Level Door
- Edge of Dock Plates at Each Door
- Great Access to the 10 & 210 Freeways
- Zoned M1