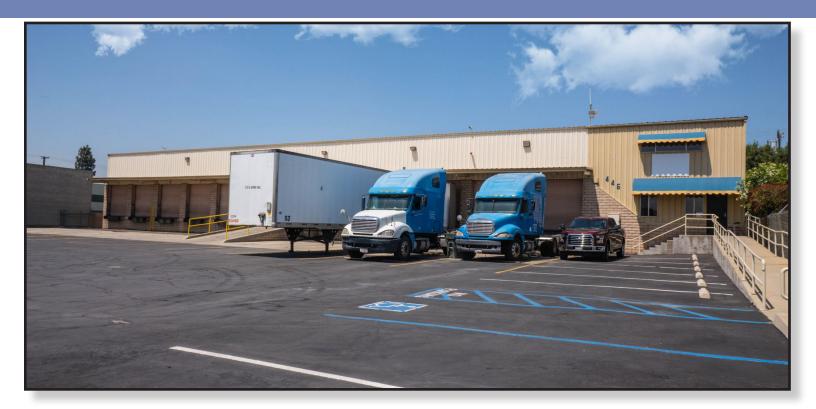

## **FOR LEASE** 23 Dock High Position Building

#### +/- 9,650 SF on +/- 4 Acres

Steve Sprenger Executive Managing Director 909.974.4080 ssprenger@ngkf.com CA RE Lic. #01202806 Randy Lockhart Executive Managing Director 909.974.4067 rlockhart@ngkf.com CA RE Lic. #00974981

## FEATURES:

- +/- 9,650 Square Foot Building
- +/- 1,700 Square Foot Office
- +/- 4 Acre Lot
- 23 Dock High Loading Doors
- 1 Ground Level Door
- Edge of Dock Plates at Each Door
- Great Access to the 10 & 210 Freeways
- Zoned M1