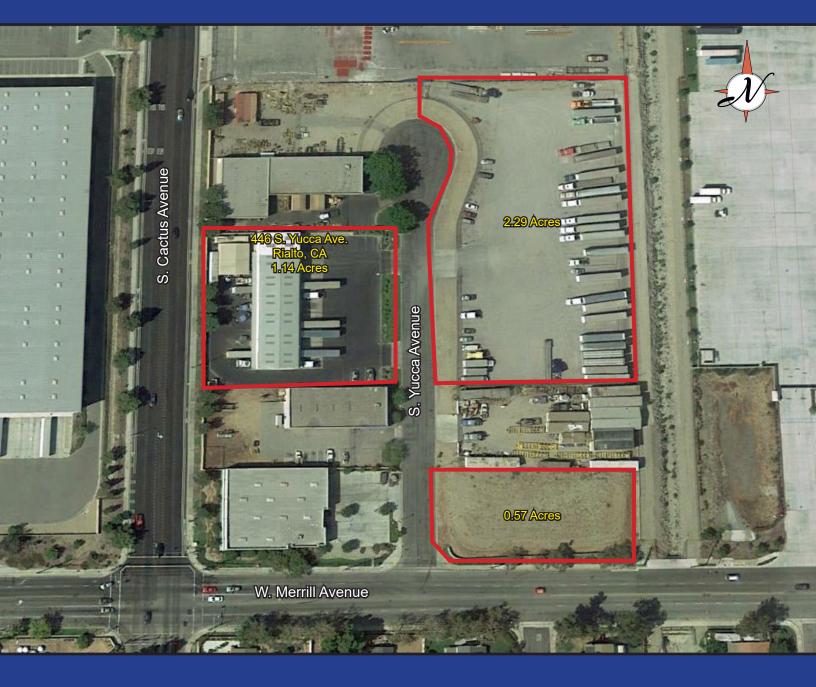

## **FOR LEASE** 446 South Yucca Avenue, Rialto, CA 92376

### +/- 9,650 SF on +/- 4 Acres

#### LOCATOR MAP

Steve Sprenger Executive Managing Director 909.974.4080 ssprenger@ngkf.com CA RE Lic. #01202806 Randy Lockhart Executive Managing Director 909.974.4067 rlockhart@ngkf.com CA RE Lic. #00974981