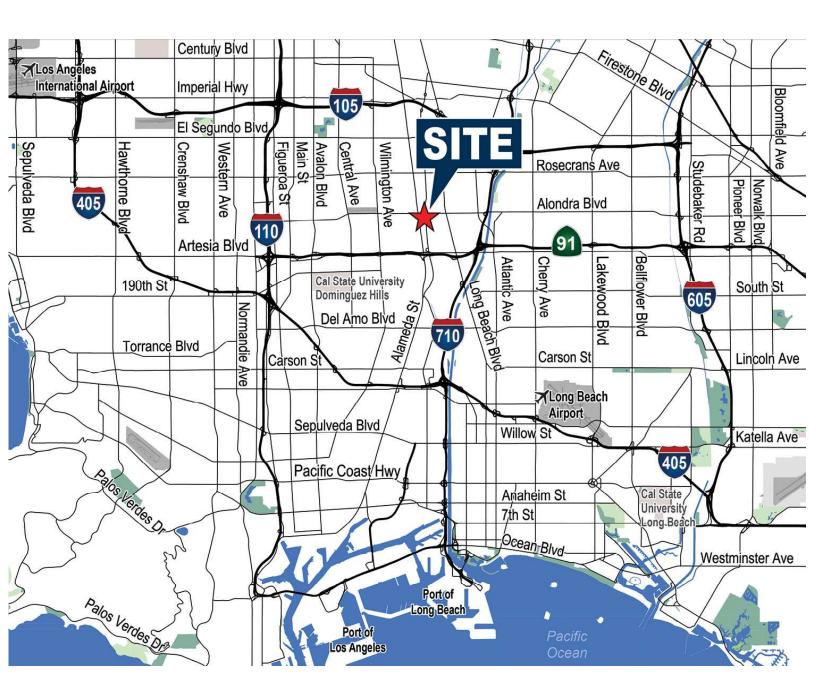

### **Property Highlights**

- Great South Bay Location Right off 91 Fwy
- Concrete Yard
- Fully Fenced
- Yard Lighting
- Multiple Street Access