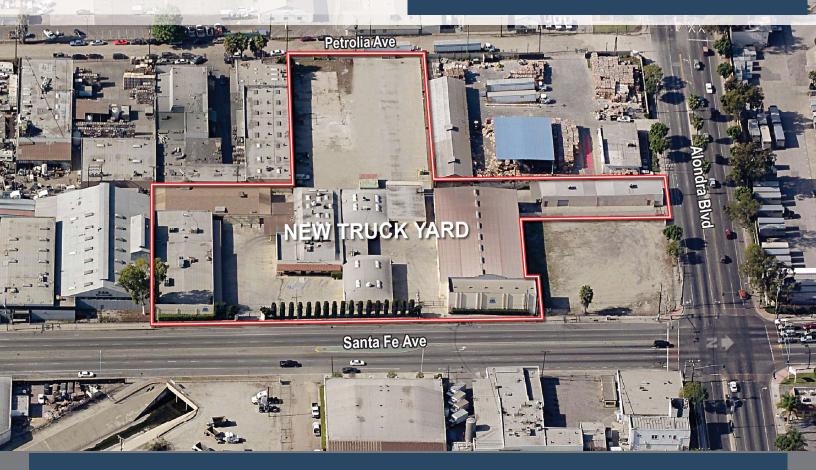

# 131,406 SF Truck Yard

### **Property Highlights**

- Great South Bay Location Right off 91 Fwy
- Concrete Yard
- Fully Fenced
- Yard Lighting
- Multiple Street Access

### **Property Features**

| Land Area:                                             | 131,406 SF |
|--------------------------------------------------------|------------|
| Warehouse Area:                                        | 3,984 SF   |
| Zoning:                                                | COMH       |
| Trailer Parking:                                       |            |
| Car Parking:                                           | 12         |
| *Trucking Use Subject to Final Approval of CUP by City |            |