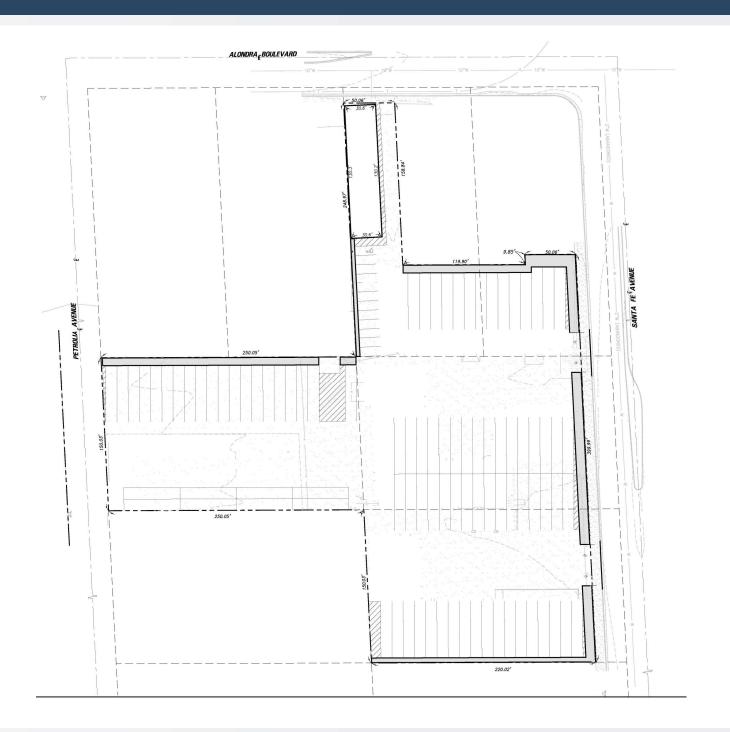

### **Property Features**

| Land Area:                                             | 131,406 SF |
|--------------------------------------------------------|------------|
| Warehouse Area:                                        | 3,984 SF   |
| Zoning:                                                | COMH       |
| Trailer Parking:                                       |            |
| Car Parking:                                           | 12         |
| *Trucking Use Subject to Final Approval of CUP by City |            |